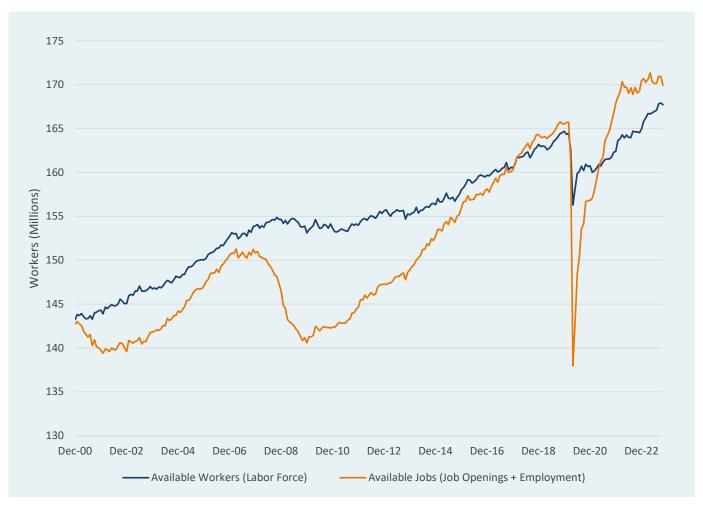

## Workers available vs. jobs available

While numerous metrics around the labor market point towards slowing, note these movements bring conditions towards normalization—as a material historical mismatch between the number of jobs available relative to the number of workers exists.

Markets will be focused on labor market data this week ahead of the FOMC's December meeting on December 13th.

Tuesday's JOLT's Job Openings figure surprised to the downside, which is evidence of the labor market easing. Labor market resilience has been a pillar of the "higher for longer" narrative, yet additional economic releases pointing towards labor weakness could pull forward expectations for the Fed to ease monetary policy.

Source: BLS, as of 10/31/23